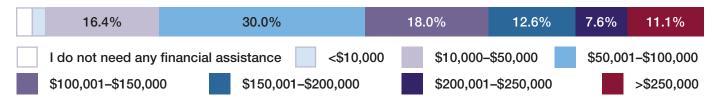

#### **Finance Resources and Support**

How much personal income from dentistry have you lost from March 15 to April 15? Please adjust this amount to reflect any money you may have received in unemployment benefits that would offset the loss.