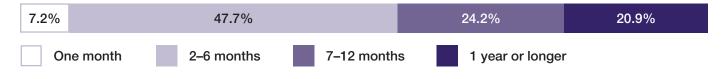

### **Reopening Your Practice Concerns**

Yes

No

When your practice reopens, how long do you think it will take to get your practice back to the level it was at prior to the pandemic?

If possible, would you offer COVID-19 testing in your office?