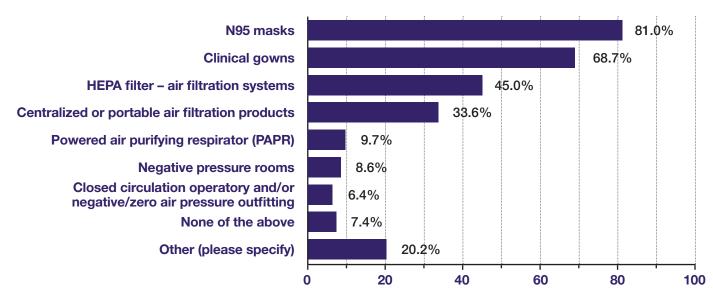

#### **PPE and Other Equipment Needs**

In response to the pandemic, are you considering adding any of the following to your practice? Check all that apply.

Given the airborne nature of COVID-19 and potential changes to CDC guidelines, do you anticipate needing to purchase additional equipment prior to reopening your practice?