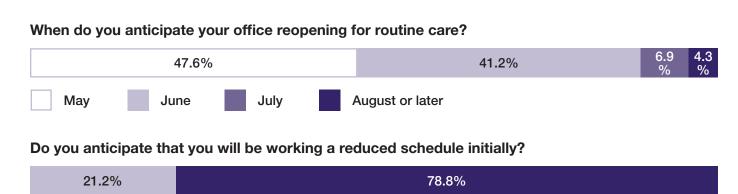

### **Reopening Your Practice Concerns**

Yes

No

When your practice reopens, how long do you think it will take to get your practice back to the level it was at prior to the pandemic?

If possible, would you offer COVID-19 testing in your office?