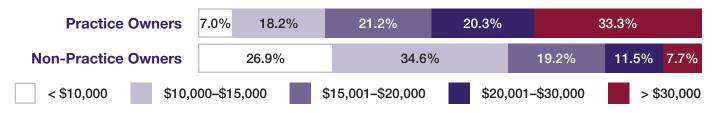

Business Owners – How much practice financial assistance do you estimate needing in order to get through the pandemic?